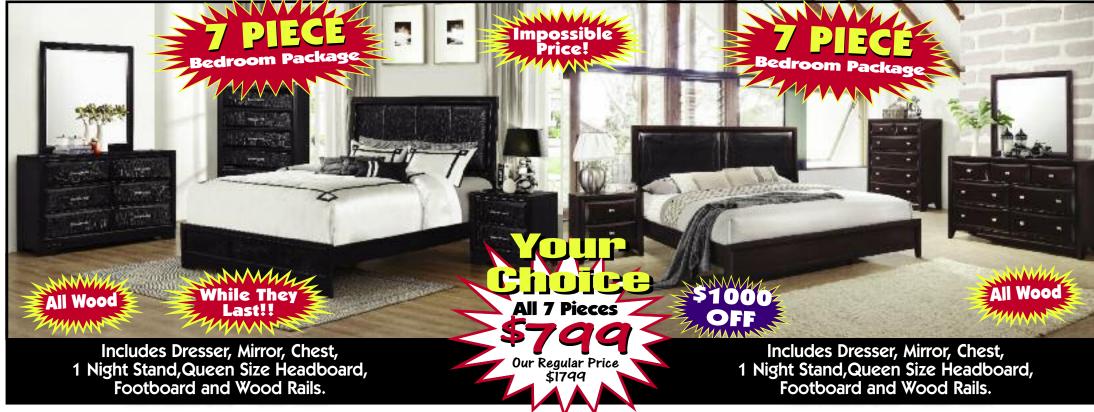

## **COME SEE OUR**

visit our website www.SaveAtTheFreight.com

Hi evelled of it est of evali uu Complete 25 Pc. Package

**Includes** 

LIVING ROOM - Sofa • Loveseat • Coffee Table • 2 End Tables • 2 Lamps • 5" x 8" Designer Rug **BEDROOM** - Dresser • Mirror • Chest • Nightstand • Queen Headboard • Footboard • Rails **BEDDING - Queen Size Mattress & Foundation** 