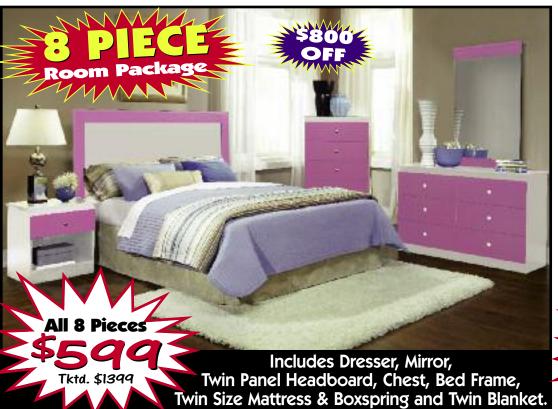

## **COME SEE OUR**

visit our website www.SaveAtTheFreight.com

Hi evelled of it est of evali uu Complete 25 Pc. Package

**Includes** 

LIVING ROOM - Sofa • Loveseat • Coffee Table • 2 End Tables • 2 Lamps • 5" x 8" Designer Rug **BEDROOM** - Dresser • Mirror • Chest • Nightstand • Queen Headboard • Footboard • Rails **BEDDING - Queen Size Mattress & Foundation** 